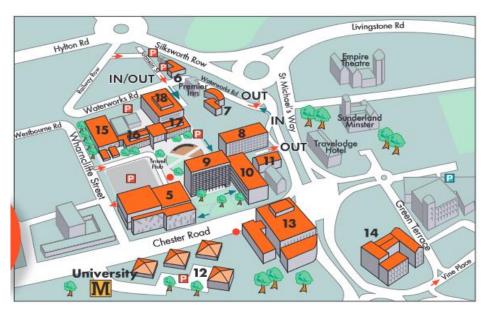

6 Helen McArdle House

10 Gateway

Opening Hours: (08:00-17:00)

Opening Hours: (08:00-17:00)

Opening Hours: (08:00-18:00)

13 The Murray Building

Sciences Complex

**15 Darwin Building** 

17 Pasteur Building

**14 Priestman Building** 

Opening Hours: (08:00-18:30)

Ground Floor Futures / A4 Colour MFD

First Floor Communal Area / A4/A3 Mono MFD

## **Student Printer Locations**

9

Edinburgh Building

10 Gateway 💷

11 St Mary's Nursery

13 Murray Library £ 9

14 Priestman Building 💻

12 Technology Park

Sciences Complex

16 Dale Building

15 Darwin Building

17 Pasteur Building

18 Fleming Building

SIR TOM COWIE CAMPUS

20 St Peter's Gate

21 Wearside View