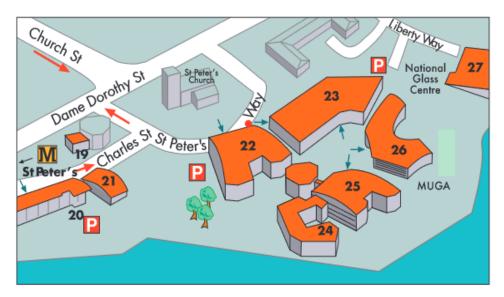

19 Wearbank House (inc

Interfaith Chaplaincy Centre)

(Sunderland Science Park)

22 Reg Vardy Centre £ 💷 🗎

Technology Centre

25 Prospect Building £ 룊 🚝

26 David Puttnam Media Centre

(inc. Sir Tom Cowie

Lecture Theatre)

27 National Glass Centre

🗶 🚛 🗎

23 The David Goldman

24 St Peter's Library

### SIR TOM COWIE CAMPUS

### 22 Reg Vardy Centre

Level 2 Student Area Near Room 212 / A4/A3 Colour MFD

Opening Hours: (08:00-18:30)

### 23 The David Goldman Technology Centre

Level 2 207 Communal Area / A4/A3 Mono MFD

Opening Hours: (08:00-18:30)

### 23 The David Goldman Technology Centre

Level 3, Library@DavidGoldman A4/A3 Mono MFD with staple finisher Opening Hours: (Variable) Visit https://library.sunderland.ac.uk/about-us/opening-hours/ 24 St Peter's Library Level 1 Student Area / A4/A3 Colour MFD with Staple Finisher

### 26 David Putman Media Centre

Level 2 Kitchen Area / A4/A3 Colour MFD

Opening Hours: (08:00-18:30)

**KEY TO BUILDINGS** 

- ACCOMMODATION

  - inc. The Meeting Place (TMP)

- 7
- Design Centre
- 5 Opening Hours: (Variable) Visit https://library.sunderland.ac.uk/about-us/opening-hours/